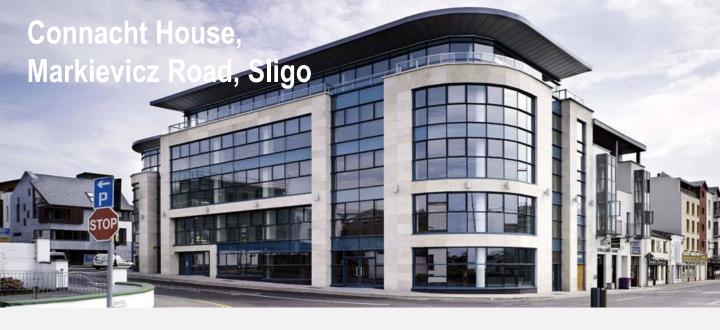

## **PROJECT**

Connacht House, Markievicz, Sligo

## **DESCRIPTION**

Construction of a commercial and retail development consisting of ground floor retail space. Development included offices on 1st, 2nd, 3rd and 4th floors together with upper Plant Room. The steel frame was encased in concrete, clad with a combination of a glass curtain walling system and limestone cladding. All areas are left as open plan to be fitted out by client.